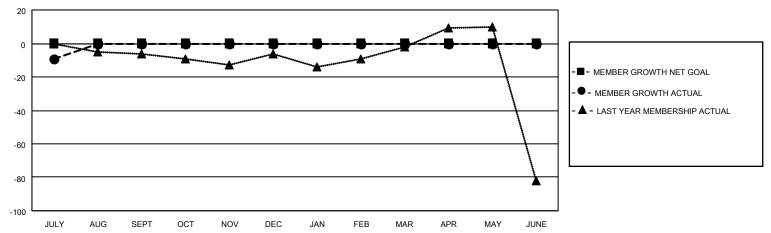

## District 22 C

| Clubs                 |               |           |               | Members               |                         |                         |                                                    |
|-----------------------|---------------|-----------|---------------|-----------------------|-------------------------|-------------------------|----------------------------------------------------|
| RESULTS FOR 2022-2023 |               |           |               | RESULTS FOR 2022-2023 |                         |                         |                                                    |
| QUARTER               | NEW CLUB GOAL | NEW CLUBS | DROPPED CLUBS | QUARTER MEN           | ØBER GROWTH NET<br>GOAL | MEMBER GROWTH<br>ACTUAL | DROPPED<br>MEMBERS ACTUAL<br>(including transfers) |
| JULY/AUG/SEPT         | 0             | 0         | 0             | JULY/AUG/SEPT         | 0                       | 4                       | 11                                                 |
| OCT/NOV/DEC           | 0             | 0         | 0             | OCT/NOV/DEC           | 0                       | 0                       | 0                                                  |
| JAN/FEB/MAR           | 0             | 0         | 0             | JAN/FEB/MAR           | 0                       | 0                       | 0                                                  |
| APR/MAY/JUNE          | 0             | 0         | 0             | APR/MAY/JUNE          | 0                       | 0                       | 0                                                  |